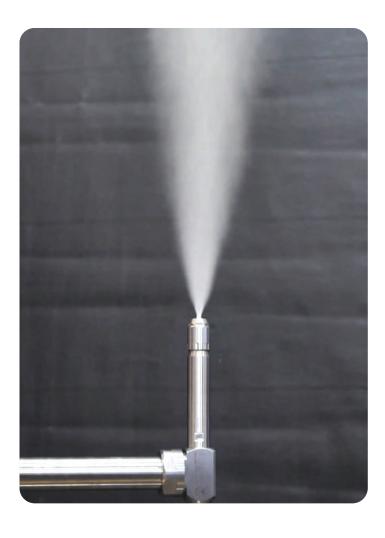

## WS 300

Spraytech's WS 300 popularly known as High speed gun is specially designed for higher capacity Fluid bed Bottom spray (Wurster coating) application. Its unique design and Higher capacity helps to improve the wurster coating application and also makes it possible to attain high-quality results in coating pellets and particles in less time.

Suitable for all type of Bottom Spray Coating application with homogenous spray distribution and fine droplets that results in optimum quality of coating.

## **Specifications**

Spray pattern : Full cone

Spray angle : 15° -20° (Adjustable)

Orifice range : 0.5 to 2.5 mm

Capacity: 0.1 to 1.5 LPM