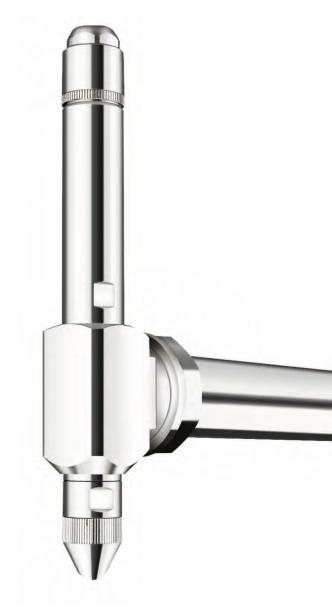

## **Design Features**

- High capacity spray nozzle
- · Optimum spray quality
- · Spray angle and atomization Adjustment
- Anti-drip spray tip
- Auto-clean needle assembly
- · Special air cap design to avoid material build-up
- GMP Suitable design
- Anti-clogging lance
- Available with various orifices sizes
- Made from SS316L and All O-rings from FDA Approved material
- Custom made designs available