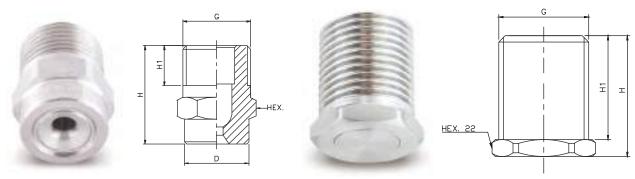

| MODEL NO |        | END CONNECTION |   |   | MASS FLOW RATE OF SAT. STREAM (kg/hr)  Pressure [bar] |       |       |       |       | - G/A DIMENSION MM               |       |      |    |    |
|----------|--------|----------------|---|---|-------------------------------------------------------|-------|-------|-------|-------|----------------------------------|-------|------|----|----|
|          |        |                |   |   |                                                       |       |       |       |       |                                  |       |      |    |    |
|          |        | KS.03          |   | • |                                                       |       | 8.3   | 11.4  | 15.48 | 19.80                            | 23.04 | 3/8" | 25 | 10 |
| KS.04    |        | •              |   |   | 10.6                                                  | 15.3  | 21.60 | 27.36 | 32.40 | Weight (Metals) = XX gms. Approx |       |      |    |    |
| KS.05    |        | •              | • |   | 16.4                                                  | 21.6  | 30.96 | 39.60 | 46.44 | 1/2"                             | 32    | 13.2 | 21 | 22 |
| KS.08    | KS1.08 |                | • |   | 31.8                                                  | 47.71 | 63.61 | 79.51 | 95.42 | Weight (Metals) = XX gms. Approx |       |      |    |    |
| KS.13    | KS1.13 |                |   | • | 83.9                                                  | 125.9 | 167.7 | 209.6 | 251.5 | 3/4"                             | 42    | 15   | 32 | 27 |
|          | KS1.12 |                |   | • | 127.2                                                 | 190.8 | 256.4 | 318.0 | 381.6 | Weight (Metals) = XX gms. Approx |       |      |    |    |
|          | KS1.12 |                |   | • | 161.0                                                 | 241.5 | 322.0 | 402.5 | 483.0 |                                  |       |      |    |    |

End Connection: X – BSP, Y - BSPT, Z – NPT Available.