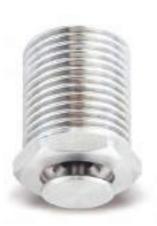

## KS Series Steam Spray Nozzles

KS Series: 3/8" & 1/2" KS1 Series: 3/4" & 1/2"

'Spraytech' make KS series steam spray nozzles offers various capacities of mass flow rate for saturated and superheated steam which is widely used for applications such as steam purging, heating, humidification, sterilization etc.

KS series are available with inbuilt NRV design which allows the nozzle to work in immersible conditions. It opens when pressure is applied and locks itself when there is no pressure.

Available in two body designs, Standard (KS) and Full Threading (KS1) **Note:** Designs are available with and without NRV features, please mention while ordering.