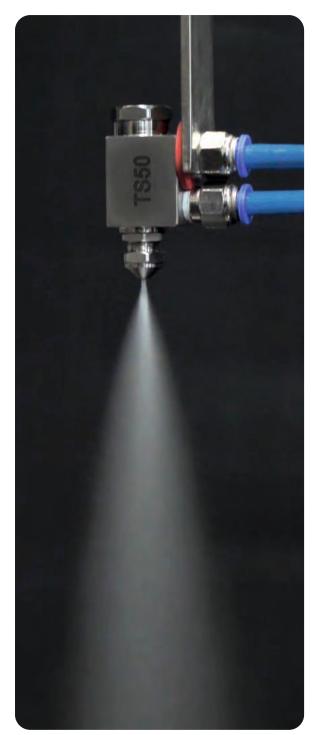

## TS 50

Spraytech's TS 50 is very compact spray nozzle designed specially design for Lab Scale Fluid Bed Processors. With length less than 50 mm it can be easily mounted in any lab model FBP. It is also available with wide range of spray rates with fine atomization.

| Specifications |                    |
|----------------|--------------------|
| Spray pattern  | : Full cone        |
| Spray angle    | :15°-20°(Variable) |
| Orifice range  | : 0.5 to 2.0 mm    |
| Capacity       | : 0.1 to 1.5 LPM   |