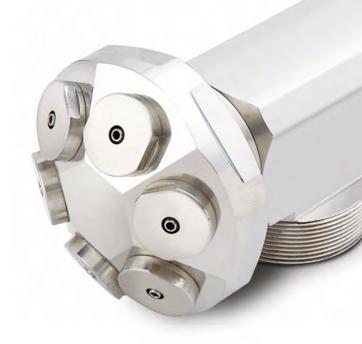

## FBP Top Spray Nozzle & Lance

Spraytech's TS600 is a multi-head design top spray granulation nozzle equipped with six spray head (Referred as Six head) suitable for large capacity Fluid Bed Processors. The unique cluster head block comprises of six independent liquid nozzle and air cap setups. The six cluster head design provides higher capacity flow with homogenous spray pattern distribution.

## **Design Features**

- Interchangeable Liquid nozzle and air cap setups
- Auto-shut off Feature
- Wider spray angle with maximum coverage area
- Finest droplet size & Homogeneous spray distribution
- Complete SS316L and Food grade Viton seals
- customised lance available