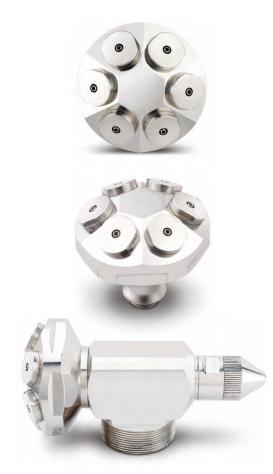

## FBP Top Spray Nozzle & Lance

Spraytech's TS600 is a multi-head design top spray granulation nozzle equipped with six spray head (Referred as Six head) suitable for large capacity Fluid Bed Processors. The unique cluster head block comprises of six independent liquid nozzle and air cap setups. The six cluster head design provides higher capacity flow with homogenous spray pattern distribution.

## **Design Features**

- Interchangeable Liquid nozzle and air cap setups
- Auto-shut off Feature
- Wider spray angle with maximum coverage area
- Finest droplet size & Homogeneous spray distribution
- Complete SS316L and Food grade Viton seals
- customised lance available