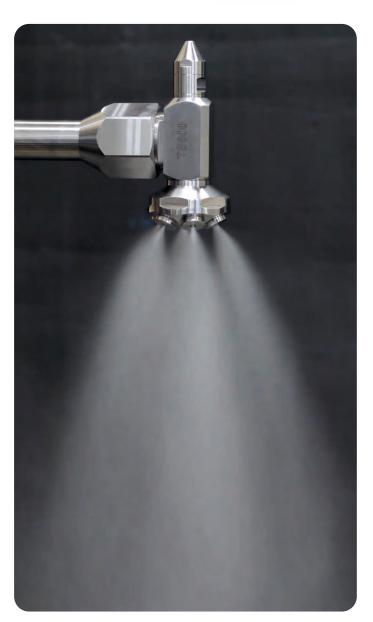

## Specifications

| Spray pattern | : Full cone(Circular type) |
|---------------|----------------------------|
| Spray angle   | : 60° - 90°                |
| Orifice range | : 0.5 to 2.5 mm            |
| Capacity:     | : 0.15 to 5 LPM            |