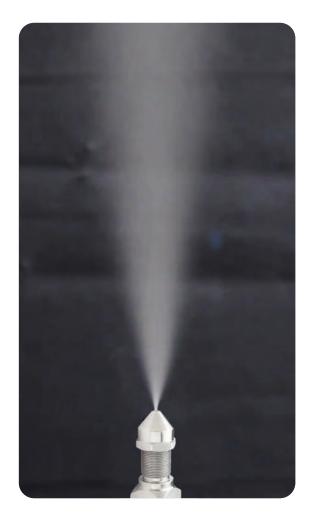

## Lab Model FBP Bottom Spray Nozzle & Lance

Spraytech's specially designed and customizable Fluid bed Bottom spray (Wurster coating) nozzle helps to improve the wurster coating application and also makes it possible to attain high-quality results in coating pellets and particles.

Designed for All type of Bottom Spray Coating, Allegiant spray distribution and fine droplets results in optimum quality of coating. Light weight design and easy to control the spray parameters. Minimum internal parts hence less maintenance.

## Specifications

| Spray pattern | : Full cone                                |
|---------------|--------------------------------------------|
| Spray angle   | : $15^{\circ}$ - $25^{\circ}$ (Adjustable) |
| Orifice range | : 0.5 to 2.2 mm                            |
| Capacity:     | : 0.1 to 1.5 LPM                           |