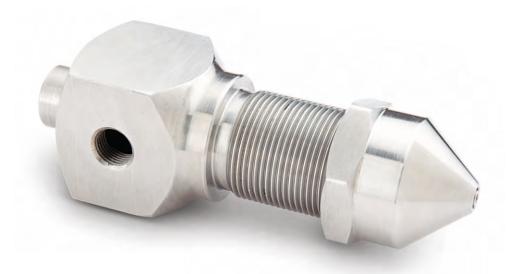

## Lab Model FBP Bottom Spray Nozzle & Lance

Spraytech's specially designed and customizable Fluid bed Bottom spray (Wurster coating) nozzle helps to improve the wurster coating application and also makes it possible to attain high-quality results in coating pellets and particles.

Designed for All type of Bottom Spray Coating, Allegiant spray distribution and fine droplets results in optimum quality of coating. Light weight design and easy to control the spray parameters. Minimum internal parts hence less maintenance.

## **Design Features**

- Optimum spray quality
- Easy to assemble and dismantle
- GMP Suitable design
- Available with various orifices sizes
- Custom made designs available
- Variable mounting height
- Compact design