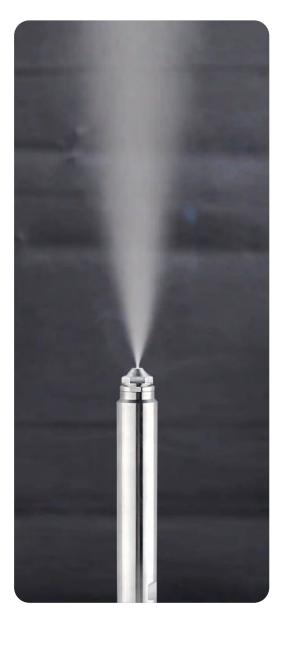

Suitable for all Small and Medium scale Bottom Spray Coating application. It provides homogenous spray distribution and fine droplets which results in optimum quality of coating. It is Light weight and easy to operate.

## **Specifications**

Spray pattern : Full cone

Spray angle :  $15^{\circ}$  -  $20^{\circ}$  (Adjustable) Orifice range : 0.5 to 2.0 mm

Capacity : 0.3 to 2.5 Him