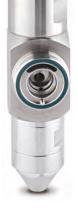

## **Design Features**

- Optimum spray quality
- Anti-drip spray tip
- · Spray angle and atomization Adjustment
- Easy to assemble and dismantle
- Special air cap design to avoid material build-up
- GMP Suitable design
- Available with various orifices sizes
- Made from SS316L and All O-rings from FDA Approved material
- Custom made designs available

## **Specifications**

Spray pattern : Full cone

Spray angle :  $15^{\circ}$  -  $20^{\circ}$  (Adjustable) Orifice range : 0.5 to 2.0 mm

Capacity : 0.3 to 2.5 Him