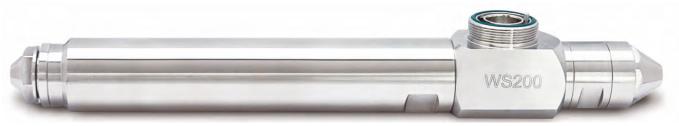

## WS 200

Spraytech's specially designed and customizable WS 200 Fluid bed Bottom spray (Wurster coating) nozzle helps to improve the wurster coating application and also makes it possible to attain high-quality results in coating pellets and particles.

## **Design Features**

- Optimum spray quality
- Anti-drip spray tip
- · Spray angle and atomization Adjustment
- Easy to assemble and dismantle
- Special air cap design to avoid material build-up
- GMP Suitable design
- Available with various orifices sizes
- Made from SS316L and All O-rings from FDA Approved material
- Custom made designs available