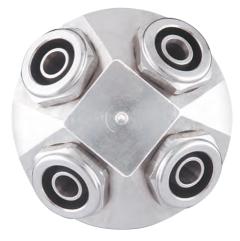

## RMG / HSG Top Spray Nozzle & Lance

Spraytech's RMG / HSG Top Spray Nozzles & Lance are design for Large Scale, Medium Scale and Lab Scale Rapid Mixer Granulator and High - Shear Granulator for Wet Granulation. Superior spray quality produces best in class granules from bulk. Manufactured according to GMP and available in wide range of spray rates. And external mixing spray setup enhances the spray quality and distribution in optimum way.

## **Design Features**

- Available in 1, 3, 4 spray heads
- Available in various spray angles
- Auto-shut off feature
- Anti-drip spray heads
- Long Life Lance design
- Compact design of spray nozzle
- Homogeneous spray distribution
- Fine droplet size, best for wet granulation,
- GMP Suitable design
- Anti-clogging lance design
- Made from SS316L and All O-rings from FDA Approved material
- Custom made designs available