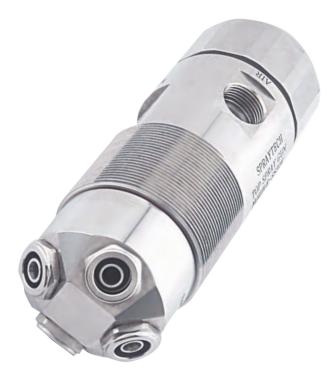

## RMG / HSG Top Spray Nozzle & Lance

Spraytech's RMG / HSG Top Spray Nozzles & Lance are design for Large Scale, Medium Scale and Lab Scale Rapid Mixer Granulator and High - Shear Granulator for Wet Granulation. Superior spray quality produces best in class granules from bulk. Manufactured according to GMP and available in wide range of spray rates. And external mixing spray setup enhances the spray quality and distribution in optimum way.

## **Design Features**

- Available in 1, 3, 4 spray heads
- Available in various spray angles
- Auto-shut off feature
- Anti-drip spray heads
- Long Life Lance design
- Compact design of spray nozzle
- Homogeneous spray distribution
- Fine droplet size, best for wet granulation,
- GMP Suitable design
- Anti-clogging lance design
- Made from SS316L and All O-rings from FDA Approved material
- Custom made designs available