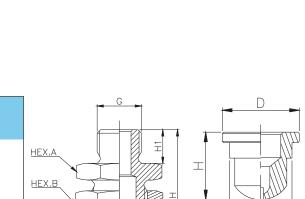

## **COMPLETE NOZZLE:**

| Series | End Connection<br>Size of Complete<br>Nozzle | Dimensions(mm) |    |       |       | Weight (g) |         |
|--------|----------------------------------------------|----------------|----|-------|-------|------------|---------|
|        |                                              | Н              | H1 | Hex A | Hex B | Brass      | S.S.304 |
| СК     | 1/4 ,3/8 G(M)                                | 39             | 10 | 22    | 22    | 47         | 44      |
|        | 1/4 ,3/8 R(M)                                | 41.5           | 10 | 22    | 22    | 78         | 73      |

## **SPRAY TIP:**

| Series | Spray<br>Tip | Dir | nensions (m | Weight (g) |       |         |
|--------|--------------|-----|-------------|------------|-------|---------|
|        |              | Н   | D           | D1         | Brass | S.S.304 |
| СК     | 1/4          | 13  | 14.8        | 12         | 5.0   | 4.8     |
|        | 3/8          | 13  | 14.8        | 12         | 8.2   | 7.8     |