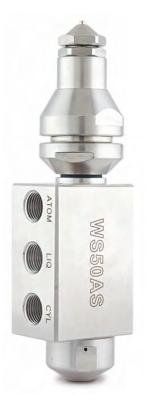

## WS 50 & WS 50AS

Spraytech's specially designed and customizable Fluid bed Bottom spray (Wurster coating) nozzle helps to improve the wurster coating application and also makes it possible to attain high-quality results in coating pellets and particles.

## **Design Features**

- Optimum spray quality
- · Easy to assemble and dismantle
- Auto shut off feature (Available in WS 50AS)
- Special air cap design to avoid material build-up
- GMP Suitable design
- Available with various orifices sizes
- Made from SS316L and All O-rings from FDA Approved material
- Custom made designs available
- Easy Mounting

## **Specifications**

Spray pattern : Full cone

Spray angle : 15° - 20° (Adjustable)

Orifice range : 0.5 to 1.8 mm

Capacity: : 0.1 to 1 LPM