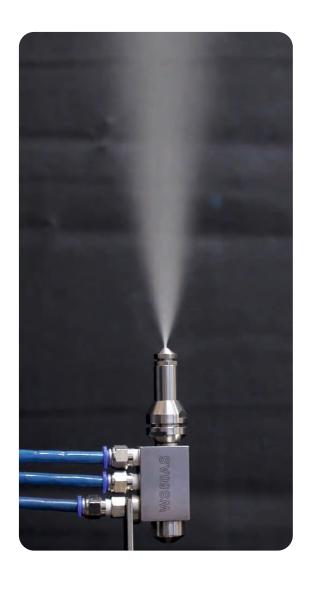

Designed for Lab & small of Bottom Spray Coating, Applications. Allegiant spray distribution and fine droplets results in optimum quality of coating. Light weight design and easy to control the spray parameters. Minimum internal parts hence less maintenance. Also can be mounted directly on perforated sheet

## **Specifications**

Spray pattern : Full cone

Spray angle : 15° - 20° (Adjustable)

Orifice range : 0.5 to 1.8 mm

Capacity: : 0.1 to 1 LPM