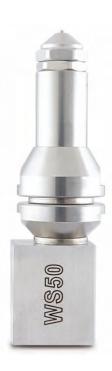

## WS 50 & WS 50AS

Spraytech's specially designed and customizable Fluid bed Bottom spray (Wurster coating) nozzle helps to improve the wurster coating application and also makes it possible to attain high-quality results in coating pellets and particles.

## **Design Features**

- Optimum spray quality
- · Easy to assemble and dismantle
- Auto shut off feature (Available in WS 50AS)
- Special air cap design to avoid material build-up
- GMP Suitable design
- Available with various orifices sizes
- Made from SS316L and All O-rings from FDA Approved material
- Custom made designs available
- Easy Mounting

## **Specifications**

Spray pattern : Full cone

Spray angle : 15° - 20° (Adjustable)

Orifice range : 0.5 to 1.8 mm

Capacity: : 0.1 to 1 LPM