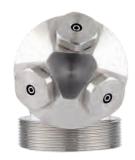

## TS 300

Spraytech's TS300 is a multi-head design top spray granulation nozzle equipped with three spray head (Three head) suitable for medium capacity Fluid Bed Processors. It offers interchangeable liquid nozzle and air caps setups that works on external mix spray platform which enhances the spray quality and distribution in optimum way.

The multi-head setup provides three individual 20 degree full cone spray pattern which combines and forms a cluster of fine atomized spray. TS300 also offers cylinder assembly for auto shut-off operation.