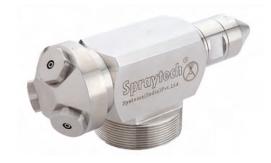

## TS 300

Spraytech's TS300 is a multi-head design top spray granulation nozzle equipped with three spray head (Three head) suitable for medium capacity Fluid Bed Processors. It offers interchangeable liquid nozzle and air caps setups that works on external mix spray platform which enhances the spray quality and distribution in optimum way.

## **Design Features**

- Interchangeable Liquid nozzle and air cap setups
- · Auto-shut off Feature
- Wider spray angle with maximum coverage area
- Finest droplet size & Homogeneous spray distribution
- Complete SS316L and Food grade Viton seals
- · Customised lance available