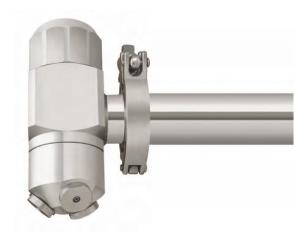

## TS 300

Spraytech's TS300 is a multi-head design top spray granulation nozzle equipped with three spray head (Three head) suitable for medium capacity Fluid Bed Processors. It offers interchangeable liquid nozzle and air caps setups that works on external mix spray platform which enhances the spray quality and distribution in optimum way.

The multi-head setup provides three individual 20 degree full cone spray pattern which combines and forms a cluster of fine atomized spray. TS300 also offers cylinder assembly for auto shut-off operation.