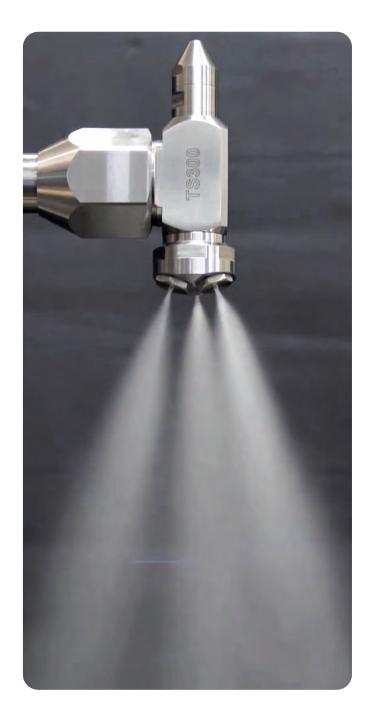

## TS 300

Spraytech's TS300 is a multi-head design top spray granulation nozzle equipped with three spray head (Three head) suitable for medium capacity Fluid Bed Processors. It offers interchangeable liquid nozzle and air caps setups that works on external mix spray platform which enhances the spray quality and distribution in optimum way.

The multi-head setup provides three individual 20 degree full cone spray pattern which combines and forms a cluster of fine atomized spray. TS300 also offers cylinder assembly for auto shut-off operation.